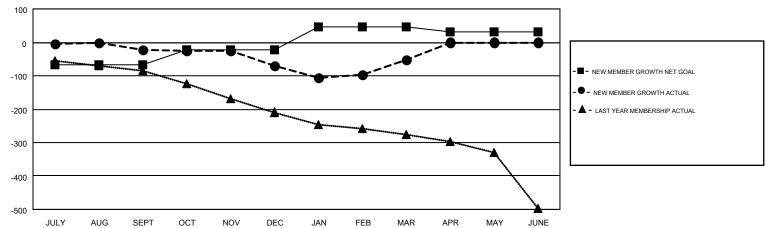

## Multiple District 31

HARVEY WHITLEY GMT CA 1

| Clubs         |               |           |               | Members               |                                                                |                                                              |                                                    |  |
|---------------|---------------|-----------|---------------|-----------------------|----------------------------------------------------------------|--------------------------------------------------------------|----------------------------------------------------|--|
|               | RESULTS FOR   | 2016-2017 |               | RESULTS FOR 2016-2017 |                                                                |                                                              |                                                    |  |
| QUARTER       | NEW CLUB GOAL | NEW CLUBS | DROPPED CLUBS | QUARTER               | NEW MEMBER GROWTH<br>NET GOAL (not reinstated<br>or transfers) | NEW MEMBER<br>GROWTH ACTUAL (not<br>reinstated or transfers) | DROPPED<br>MEMBERS ACTUAL<br>(including transfers) |  |
| JULY/AUG/SEPT | 0             | 1         | 0             | JULY/AUG/SEPT         | -66                                                            | 211                                                          | 233                                                |  |
| OCT/NOV/DEC   | 3             | 1         | 3             | OCT/NOV/DEC           | 43                                                             | 127                                                          | 175                                                |  |
| JAN/FEB/MAR   | 3             | 3         | 1             | JAN/FEB/MAR           | 68                                                             | 221                                                          | 204                                                |  |
| APR/MAY/JUNE  | 2             | 0         | 0             | APR/MAY/JUNE          | -13                                                            | 0                                                            | 0                                                  |  |

## GOALS AND ACTUAL MEMBERS CUMULATIVE

| DROPPED CLUBS: 4     |          | 145 CLUBS OF 309 ADDED 1 OR MORE<br>NEW MEMBERS | GENDER DISTRIBUTION  MALE 4,441 (70.14%)  FEMALE 1,891 (29.86%) |                 |       |
|----------------------|----------|-------------------------------------------------|-----------------------------------------------------------------|-----------------|-------|
| DROPPED MEMBERS      |          |                                                 | I LIWALL                                                        | 1,001 (20.0070) |       |
| DECEASED             | 100      | CLICK HERE FOR CUMULATIVE                       | TOTAL FAMILY UNIT MEMBERS                                       |                 | 1,325 |
| CLUB CANCELLED OTHER | 2<br>510 | MEMBERSHIP DATA                                 | FAMILY MEMBERS PAYING HALF                                      |                 | 676   |
| TOTAL 612            |          |                                                 | DUES                                                            |                 |       |