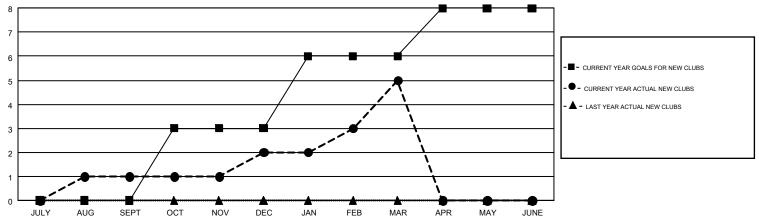

## Multiple District 31

HARVEY WHITLEY GMT CA 1

| Clubs         |               |           |               | Members               |                                                                |                                                              |                                                    |  |
|---------------|---------------|-----------|---------------|-----------------------|----------------------------------------------------------------|--------------------------------------------------------------|----------------------------------------------------|--|
|               | RESULTS FOR   | 2016-2017 |               | RESULTS FOR 2016-2017 |                                                                |                                                              |                                                    |  |
| QUARTER       | NEW CLUB GOAL | NEW CLUBS | DROPPED CLUBS | QUARTER               | NEW MEMBER GROWTH<br>NET GOAL (not reinstated<br>or transfers) | NEW MEMBER<br>GROWTH ACTUAL (not<br>reinstated or transfers) | DROPPED<br>MEMBERS ACTUAL<br>(including transfers) |  |
| JULY/AUG/SEPT | 0             | 1         | 0             | JULY/AUG/SEPT         | -66                                                            | 211                                                          | 233                                                |  |
| OCT/NOV/DEC   | 3             | 1         | 3             | OCT/NOV/DEC           | 43                                                             | 127                                                          | 175                                                |  |
| JAN/FEB/MAR   | 3             | 3         | 1             | JAN/FEB/MAR           | 68                                                             | 221                                                          | 204                                                |  |
| APR/MAY/JUNE  | 2             | 0         | 0             | APR/MAY/JUNE          | -13                                                            | 0                                                            | 0                                                  |  |

## GOALS AND ACTUAL NEW CLUBS CUMULATIVE